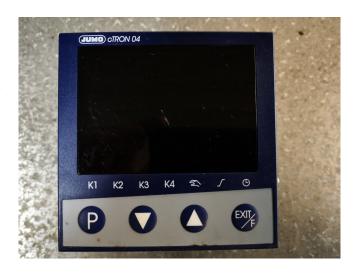

#### **Used Jumo cTRON 04**

Used Jumo cTRON 04. The controller series consists of three freely configurable, universally usable controllers in various DIN formats for the regulation of temperature, pressure and other processes. The main areas of application are heating cabinets, tempering and cooling installations, drying and freezer installations.